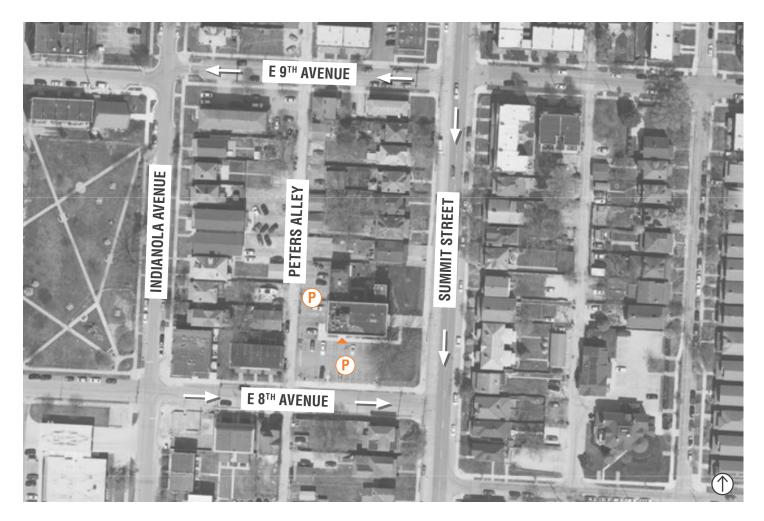

## **Directions + Parking**

Free parking is available in the parking lot accessible via Peters Alley. Street parking is also available, but please be mindful of any existing parking signs as some street parking will require payment.

The main entrance is located to the side of the building (E 8th Ave. side, by parking lot). Upon arrival please call our office (614.221.5001) and a NDC staff member will assist you in accessing the space our space.

## **Highway Routes**

From North/South | I-71 Exit 110B for 11th Ave.

From West | OH-315 Exit 3 for Med Center Dr./King Ave.

From East | I-670 Exit 4A for US-23/N. Fourth St.

From Downtown Columbus Use N. Fourth St.

On street parking will require payment, download the ParkColumbus App

## **Alternative Transit Options**

**COTA Route #4** (SB) Stop #7299 at 8<sup>th</sup> & S

(SB) Stop #7299 at 8<sup>th</sup> & Summit (NB) Stop #1423 at 9<sup>th</sup> & N. Fourth

COTA Routes #8 and #22 (EB) Stop #1717 at 11<sup>th</sup> & Indianola (WB) Stop #8068 at 11<sup>th</sup> & Indianola

**CABS East Residential** (SB) Stop at Chittenden & Summit

Consider utilizing services like Uber, Lyft, E-Scooters (Lime, Bird, etc.), and CoGo bicycles, or personal bikes.

Building Entrance

neighborhood DESIGNcenter